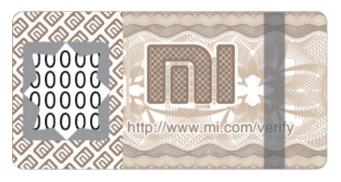

### About anti-counterfeit labels

Anti-counterfeit labels are placed on the outer packaging of every certified 10000mAh Mi Power Bank Pro. Please scratch the coating to see the verification code, and check if the product is genuine on this website: http://www.mi.com/verify

Anti-counterfeit label

Scratched off label

Principal: Xiaomi Communications Co., Ltd.

Manufacturer: Zimi Corporation (a Mi Ecosystem company)

Address: 159 Chengjiang Road Unit A913, Jiangyin City, Jiangsu, China