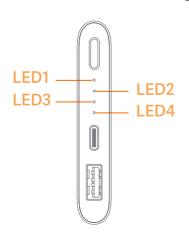

#### Note:

The Power check button is not a Power button. Mi Power Bank Pro detects charging and discharging automatically. The Power indicator turns off 2 minutes after discharging is completed.

# Charging

Connect with Mi AC Adapter to charge Mi Power Bank Pro. The indicator shows charging conditions as follows:

| D 1 1          | LED1     | LEDO     | LEDO     | LEDO     |
|----------------|----------|----------|----------|----------|
| Power Level    | LED1     | LED2     | LED3     | LED3     |
| 0-25%          | Blinking | Off      | Off      | Off      |
| 25-50%         | On       | Blinking | Off      | Off      |
| 50-75%         | On       | On       | Blinking | Off      |
| 75-96%         | On       | On       | On       | Blinking |
| Fully Charged  | On       | On       | On       | On       |
| Charging Error | Blinking | Blinking | Blinking | Blinking |

### **Notes**

- Please make sure to fully charge Mi Power Bank Pro on its first use.
- When charging a device with Mi Power Bank Pro, please check whether your device displays the battery charging icon to confirm that Mi Power Bank Pro is working properly.
- When charging Mi Power Bank Pro or charging a device with Mi Power Bank Pro, please be sure to use the right charging cable.
- When all indicator LEDs lights go out, Mi Power Bank Pro is in low power mode. Please recharge as soon as possible.
- When charging a device with Mi Power Bank Pro, the device will use Mi Power Bank Pro's battery first.
- Once your device is fully charged, please disconnect it from Mi Power Bank Pro to avoid further discharge.
- When the product enters protection mode (LEDs don't light up after pressing the Power check button) due to output short circuit or other reasons, please charge Mi Power Bank Pro with an external charger to resume.

# Discharging

Connect with Mi Power Bank Pro to charge your device.

The indicator shows discharging conditions as follows:

| Power Level  | LED1     | LED2     | LED3     | LED4     |
|--------------|----------|----------|----------|----------|
| Undervoltage | Off      | Off      | Off      | Off      |
| 0-25%        | Blinking | Off      | Off      | Off      |
| 25-50%       | Blinking | Blinking | Off      | Off      |
| 50-75%       | Blinking | Blinking | Blinking | Off      |
| 75-96%       | Blinking | Blinking | Blinking | Blinking |

\* Small current discharge: when Mi Power Bank Pro is not charging, double press the Power check button to enter Small current discharge mode to charge small devices, such as Bluetooth headphones and smart bands.

The indicator LEDs will turn on one by one in succession, indicating that Mi Power Bank Pro has entered Small current discharge mode.

To exit Small current discharge mode, press the Power check button once.