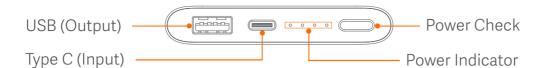

#### Note:

The Power check button is not a Power button. Mi Power Bank Pro detects charging and discharging automatically. The Power indicator turns off 2 minutes after discharging is completed.

# Charging

Connect with Mi AC Adapter to charge Mi Power Bank Pro. The indicator shows charging conditions as follows:

| D 1 1          | LED1     | LEDO     | LEDO     | LEDO     |
|----------------|----------|----------|----------|----------|
| Power Level    | LED1     | LED2     | LED3     | LED3     |
| 0-25%          | Blinking | Off      | Off      | Off      |
| 25-50%         | On       | Blinking | Off      | Off      |
| 50-75%         | On       | On       | Blinking | Off      |
| 75-96%         | On       | On       | On       | Blinking |
| Fully Charged  | On       | On       | On       | On       |
| Charging Error | Blinking | Blinking | Blinking | Blinking |

### **Notes**

- Please make sure to fully charge Mi Power Bank Pro on its first use.
- When charging a device with Mi Power Bank Pro, please check whether your device displays the battery charging icon to confirm that Mi Power Bank Pro is working properly.
- When charging Mi Power Bank Pro or charging a device with Mi Power Bank Pro, please be sure to use the right charging cable.
- When all indicator LEDs lights go out, Mi Power Bank Pro is in low power mode. Please recharge as soon as possible.
- When charging a device with Mi Power Bank Pro, the device will use Mi Power Bank Pro's battery first.
- Once your device is fully charged, please disconnect it from Mi Power Bank Pro to avoid further discharge.
- When the product enters protection mode (LEDs don't light up after pressing the Power check button) due to output short circuit or other reasons, please charge Mi Power Bank Pro with an external charger to resume.

# Discharging

Connect with Mi Power Bank Pro to charge your device.

The indicator shows discharging conditions as follows:

| Power Level  | LED1     | LED2     | LED3     | LED4     |
|--------------|----------|----------|----------|----------|
| Undervoltage | Off      | Off      | Off      | Off      |
| 0-25%        | Blinking | Off      | Off      | Off      |
| 25-50%       | Blinking | Blinking | Off      | Off      |
| 50-75%       | Blinking | Blinking | Blinking | Off      |
| 75-96%       | Blinking | Blinking | Blinking | Blinking |

\* Small current discharge: when Mi Power Bank Pro is not charging, double press the Power check button to enter Small current discharge mode to charge small devices, such as Bluetooth headphones and smart bands.

The indicator LEDs will turn on one by one in succession, indicating that Mi Power Bank Pro has entered Small current discharge mode.

To exit Small current discharge mode, press the Power check button once.